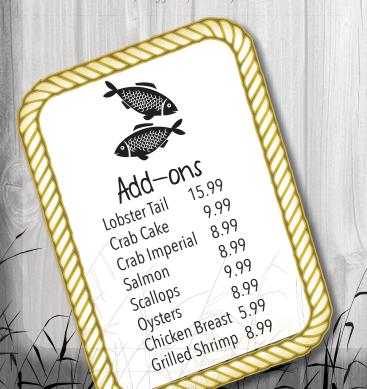

|---|
|   |
|   |
| 9 |
|   |
| 1 |
|   |

#### Soups

| Clam Chowder  | Cup 3.99 | Bowl | 5.99 |
|---------------|----------|------|------|
| She-Crab Soup | Cup 3.99 | Bowl | 5.99 |

#### Sides

| Vegetable of the Day, Fries, Mashed Potatoes, |      |  |
|-----------------------------------------------|------|--|
| Rice Pilaf or Roasted Potatoes                | 2.99 |  |
| Hush Puppies                                  | 2.99 |  |
| Asparagus                                     | 3.99 |  |
| Apple Sauce                                   | 1.99 |  |
| Coleslaw                                      | 1.99 |  |
| Small Salad                                   | 2.99 |  |

\*Consuming raw or undercooked meats, poultry, seafood, shellfish, or eggs may increase your risk of foodborne illness.



#### Dinner Entrees

| Crilled Coofeed Dietter                                                          | 24.00                   |
|----------------------------------------------------------------------------------|-------------------------|
| Broiled Scallops                                                                 | 20.99                   |
| 8 oz Filet Mignon*                                                               | 22.99                   |
| Baked Cod                                                                        | 13.99                   |
| Fried or Broiled Flounder Fillet                                                 | 13.99                   |
| Grilled or Broiled Salmon                                                        | 16.99                   |